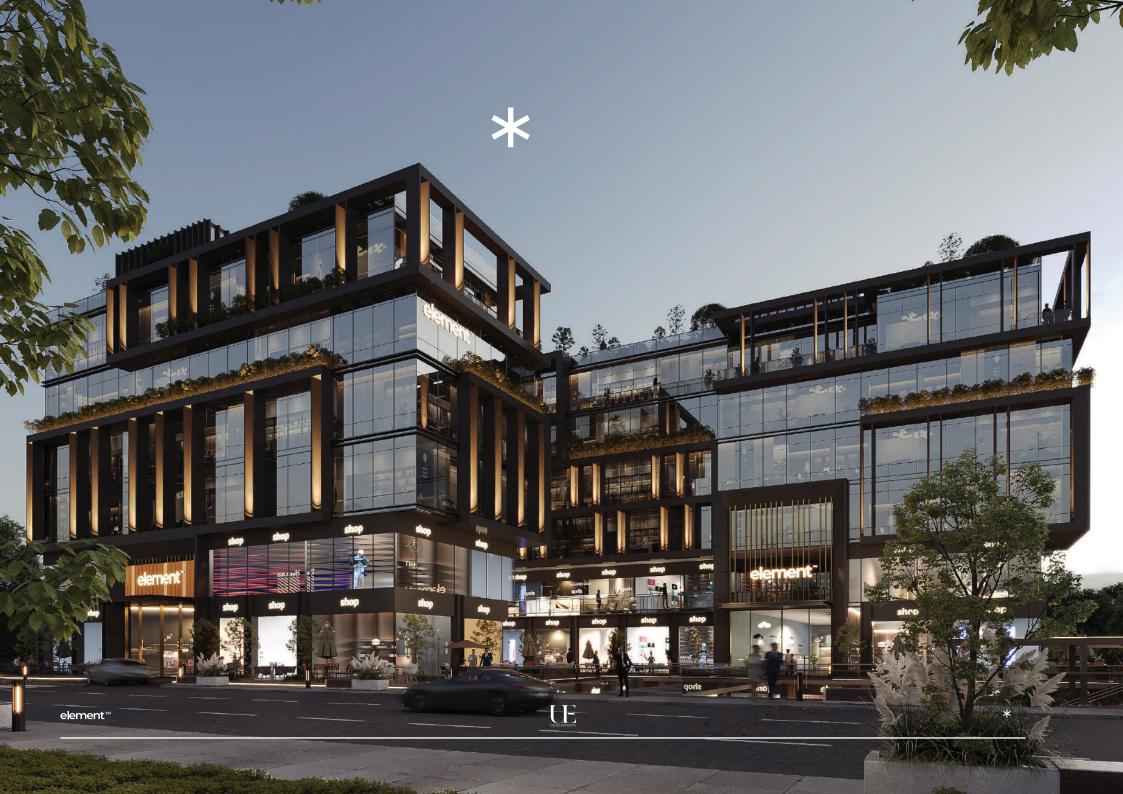

## Location \*

Element is located in a vital area in New Cairo, right in between both south 90 street and north 90 street and adjacent to many hotspots.

### Retail \*

"Element," the pinnacle of luxury shopping and administration excellence. Nestled in the heart of the New Cairo, Element redefines sophistication with its meticulously designed spaces that blend modern aesthetics with timeless elegance. Our retail zone boasts an array of high-end boutiques, and exclusive brands, providing an unparalleled shopping experience.