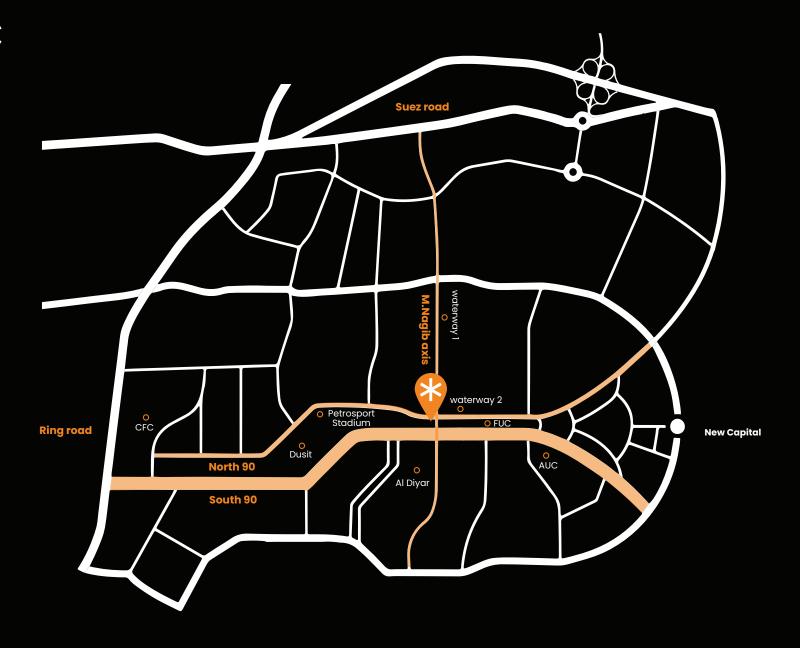

## Location \*

Element is located in a vital area in New Cairo, right in between both south 90 street and north 90 street and adjacent to many hotspots.