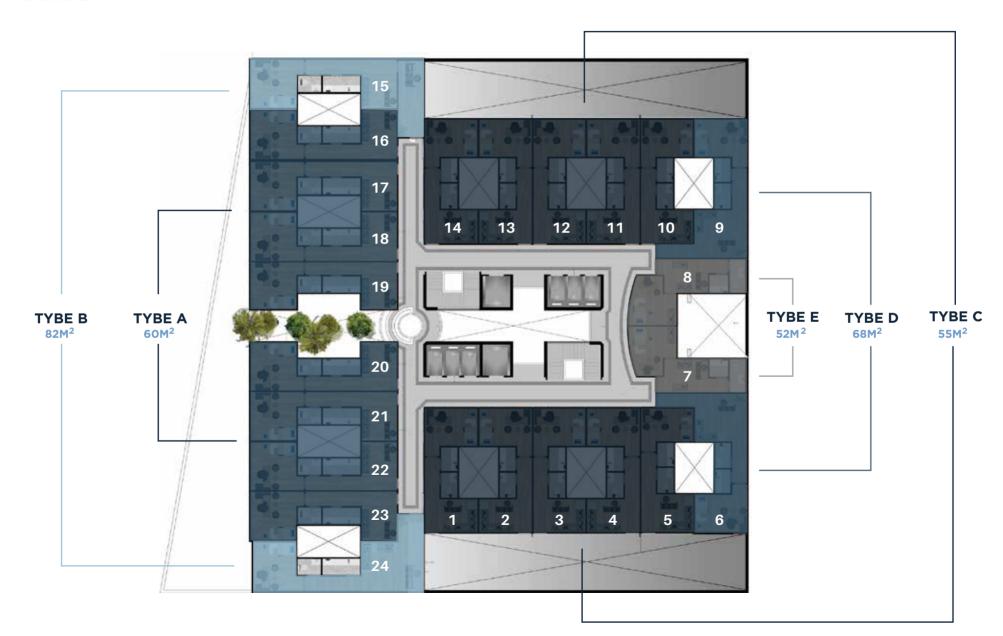

| starting from 1,850/floor |
| Clinic Units  | starting from 49 to 82m2  |
| Delivery      | 2027                      |

























# **RETAIL JOURNEY**

OASIS is a hub of life, with cafes and eateries lining its corridors, alive with activity, offering a taste of city living to all who visit.











A WORLD OF CONVENIENCE
AND COMFORT AT OUR STATE-OF-THE-ART FACILITIES





TRANSFORM YOUR PATIENT CARE WITH OUR EXCEPTIONAL INFRASTRUCTURE AND FACILITIES, PROMISING TO REDEFINE THE FUTURE OF HEALTHCARE ALL IN ONE PLACE: OASIS MEDICAL COMPLEX.

| MANAGEMENT COMPANY | 24/7 SECURITY | CCTV SURVEILLANCE SYSTEM | FIRE SYSTEM | 6 ELEVATORS | 3 PARKING LEVELS | 2 RECEPTIONS | COFFEE SHOP | DISABILITY-FRIENDLY BUILDING





### **COMMERCIAL FLOOR PLAN**



### TYPICAL FLOOR PLAN







#### **DEVELOPED BY**



#### **ABOUT UE DEVELOPMENTS**

Established in 1992, United Engineers embarked on a journey with a clear vision: to emerge as a premier real estate developer in Egypt. Over the years, they have not only realized this vision but also exceeded expectations, crafting outstanding projects in Cairo's most coveted areas.