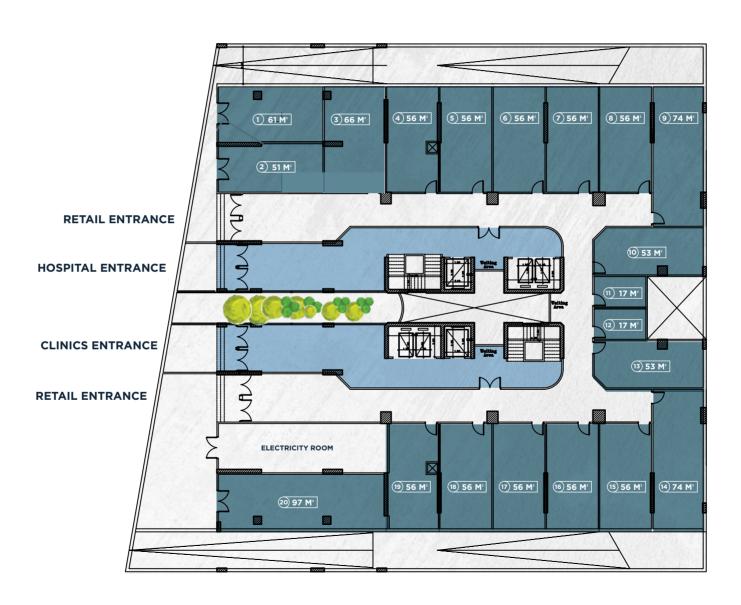

to 98m2  |
| Hospital Area | starting from 1,850/floor |
| Clinic Units  | starting from 49 to 82m2  |
| Delivery      | 2027                      |

























# **RETAIL JOURNEY**

OASIS is a hub of life, with cafes and eateries lining its corridors, alive with activity, offering a taste of city living to all who visit.











A WORLD OF CONVENIENCE
AND COMFORT AT OUR STATE-OF-THE-ART FACILITIES





TRANSFORM YOUR PATIENT CARE WITH OUR EXCEPTIONAL INFRASTRUCTURE AND FACILITIES, PROMISING TO REDEFINE THE FUTURE OF HEALTHCARE ALL IN ONE PLACE: OASIS MEDICAL COMPLEX.

| MANAGEMENT COMPANY | 24/7 SECURITY | CCTV SURVEILLANCE SYSTEM | FIRE SYSTEM | 6 ELEVATORS | 3 PARKING LEVELS | 2 RECEPTIONS | COFFEE SHOP | DISABILITY-FRIENDLY BUILDING





### **COMMERCIAL FLOOR PLAN**



### TYPICAL FLOOR PLAN







#### **DEVELOPED BY**



#### **ABOUT UE DEVELOPMENTS**

Established in 1992, United Engineers embarked on a journey with a clear vision: to emerge as a premier real estate developer in Egypt. Over the years, they have not only realized this vision but also exceeded expectations, crafting outstanding projects in Cairo's most coveted areas.