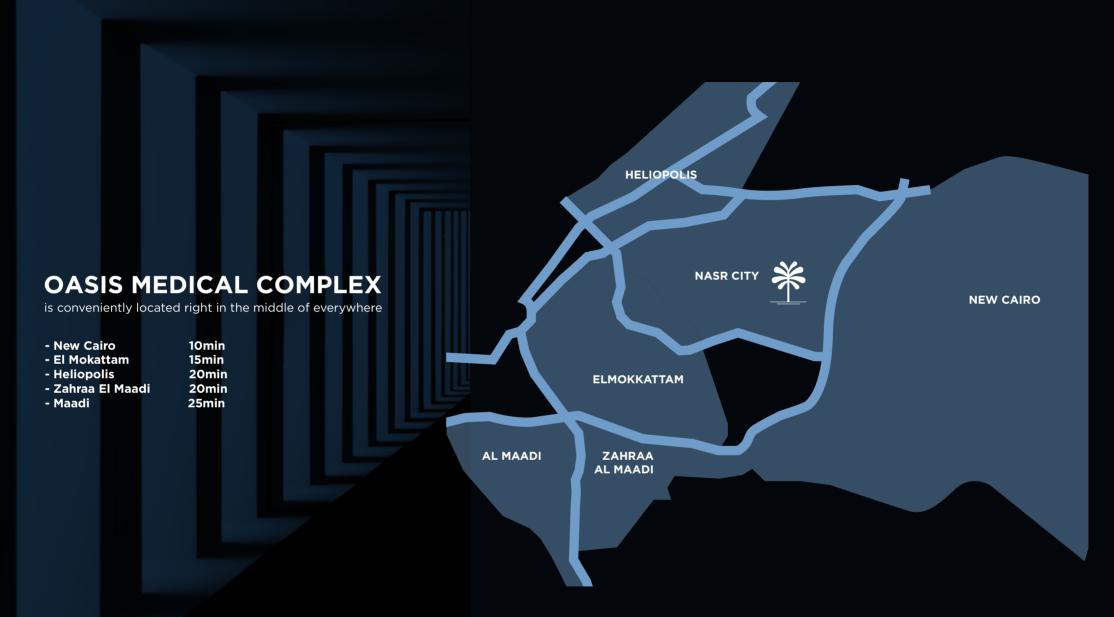

INTRODUCING
OASIS MEDICAL COMPLEX
INSIDE THE HEART OF NASR CITY, CAIRO.



## **OASIS MEDICAL COMPLEX**

## MEDICAL | RETAIL

In the heart of Nasr City, where more than 2 million people call home, there's a shared longing: a place where healthcare isn't just a service but a comforting haven. This longing gives birth to the OASIS Medical Complex. OASIS isn't just another medical facility; it's a community landmark, designed with care to meet the needs of its diverse inhabitants.









# OASIS IN NUMBERS

| Land Area     | 2,000m2                   |
|---------------|---------------------------|
| BUA           | 30,000m2                  |
| Floors        | G+11                      |
| Parking       | 3 Levels                  |
| Retail Units  | starting from 17 to 98m2  |
| Hospital Area | starting from 1,850/floor |
| Clinic Units  | starting from 49 to 82m2  |
| Delivery      | 2027                      |

























# **RETAIL JOURNEY**

OASIS is a hub of life, with cafes and eateries lining its corridors, alive with activity, offering a taste of city living to all who visit.











A WORLD OF CONVENIENCE
AND COMFORT AT OUR STATE-OF-THE-ART FACILITIES





TRANSFORM YOUR PATIENT CARE WITH OUR EXCEPTIONAL INFRASTRUCTURE AND FACILITIES, PROM